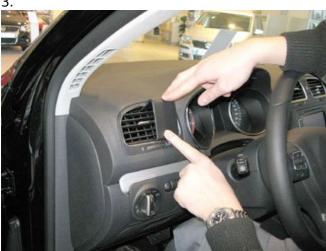

## **INSTALLATION INSTRUCTIONS**

Please read all of the instructions and look at the pictures before attaching the ProClip.

- 1. Clean the area where the ProClip is to be installed with the enclosed alcohol pad. Peel off the adheisve tape covers on the ProClip. Press the angled edge on the lower part of the ProClip into the air vent and hook it over the lower edge of the air vent.
- 2. Press the upper part of the ProClip downward and forward so the upper edge hooks under the upper edge of the air vent.
- 3. Press forward on the ProClip so the adhesive tapes attach.
- 4. The ProClip is in place.