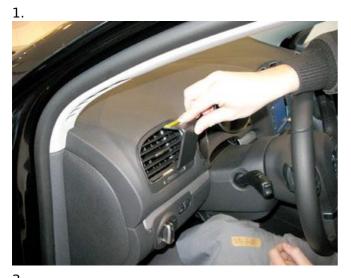

## **INSTALLATION INSTRUCTIONS**

Please read all of the instructions and look at the pictures before attaching the ProClip.

- 1. Clean the area where the ProClip is to be installed with the enclosed alcohol pad. Peel off the adheisve tape covers on the ProClip. Press the angled edge on the lower part of the ProClip into the air vent and hook it over the lower edge of the air vent.
- 2. Press the upper part of the ProClip downward and forward so the upper edge hooks under the upper edge of the air vent.
- 3. Press forward on the ProClip so the adhesive tapes attach.
- 4. The ProClip is in place.