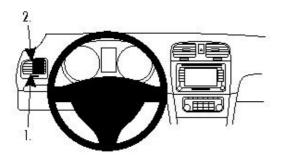

## **INSTALLATION INSTRUCTIONS**

Please read all of the instructions and look at the pictures before attaching the ProClip.

- 1. Clean the area where the ProClip is to be installed with the enclosed alcohol pad. Peel off the adheisve tape covers on the ProClip. Press the angled edge on the lower part of the ProClip into the air vent and hook it over the lower edge of the air vent.
- 2. Press the upper part of the ProClip downward and forward so the upper edge hooks under the upper edge of the air vent.
- 3. Press forward on the ProClip so the adhesive tapes attach.
- 4. The ProClip is in place.