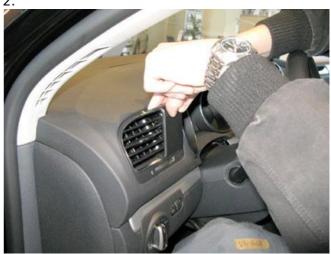

## **INSTALLATION INSTRUCTIONS**

Please read all of the instructions and look at the pictures before attaching the ProClip.

- 1. Clean the area where the ProClip is to be installed with the enclosed alcohol pad. Peel off the adheisve tape covers on the ProClip. Press the angled edge on the lower part of the ProClip into the air vent and hook it over the lower edge of the air vent.
- 2. Press the upper part of the ProClip downward and forward so the upper edge hooks under the upper edge of the air vent.
- 3. Press forward on the ProClip so the adhesive tapes attach.
- 4. The ProClip is in place.