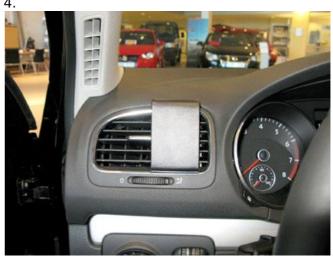

## **INSTALLATION INSTRUCTIONS**

Please read all of the instructions and look at the pictures before attaching the ProClip.

- 1. Clean the area where the ProClip is to be installed with the enclosed alcohol pad. Peel off the adheisve tape covers on the ProClip. Press the angled edge on the lower part of the ProClip into the air vent and hook it over the lower edge of the air vent.
- 2. Press the upper part of the ProClip downward and forward so the upper edge hooks under the upper edge of the air vent.
- 3. Press forward on the ProClip so the adhesive tapes attach.
- 4. The ProClip is in place.