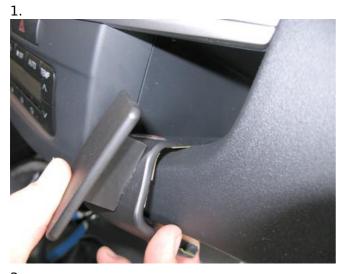

### **INSTALLATION INSTRUCTIONS**

Please read all of the instructions and look at the pictures before attaching the ProClip.

- 1. Use the enclosed alcohol pad to clean the area where the ProClip is to be installed. Peel off the adhesive tape covers on the ProClip. Hook the angled edge on the upper part of the ProClip into the gap in the coin compartment.
- 2. Press the ProClip forward and hook the angled lower edge into the gap between the upper and the lower section of the dashboard. Press upward on the lower part of the ProClip so the angled edge goes all the way into the gap.