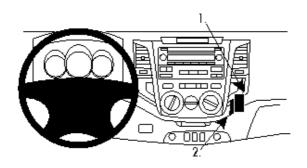

### Item no 854746 fits:

Toyota HiLux 12-15 (For Europe)

### **INSTALLATION INSTRUCTIONS**

Please read all of the instructions and look at the pictures before attaching the ProClip.

- 1. Use the enclosed alcohol pad to clean the area where the ProClip is to be installed. Peel off the adhesive tape covers on the ProClip. Hook the angled edge on the upper part of the ProClip into the gap in the coin compartment.
- 2. Press the ProClip forward and hook the angled lower edge into the gap between the upper and the lower section of the dashboard. Press upward on the lower part of the ProClip so the angled edge goes all the way into the gap.