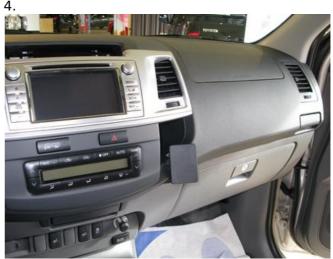

### **INSTALLATION INSTRUCTIONS**

Please read all of the instructions and look at the pictures before attaching the ProClip.

- 1. Use the enclosed alcohol pad to clean the area where the ProClip is to be installed. Peel off the adhesive tape covers on the ProClip. Hook the angled edge on the upper part of the ProClip into the gap in the coin compartment.
- 2. Press the ProClip forward and hook the angled lower edge into the gap between the upper and the lower section of the dashboard. Press upward on the lower part of the ProClip so the angled edge goes all the way into the gap.

3 and 4. The ProClip is in place.