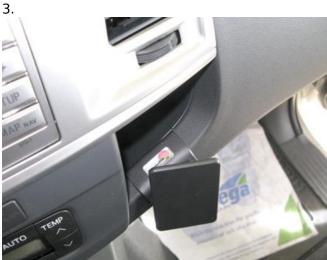

## **Product 854746**





# 854746 ProClip

## Angled mount

The ProClip is a mounting bracket for the vehicle's dashboard. Onto the ProClip you can install e.g. a holder for your mobile phone or PDA or a handsfree set etc. Safe and convenient -always within easy reach. The ProClip is car specific and easy to install. The installation is quick, no special tools or dismantle of the dashboard is required and it will not damage the interior of the vehicle. Made in black ABS plastic. Comes with detailed instructions.

EAN: 7320288547466

### Item no 854746 fits:

Toyota HiLux 12-15 (For Europe)

### **INSTALLATION INSTRUCTIONS**









Please read all of the instructions and look at the pictures before attaching the ProClip.

- 1. Use the enclosed alcohol pad to clean the area where the ProClip is to be installed. Peel off the adhesive tape covers on the ProClip. Hook the angled edge on the upper part of the ProClip into the gap in the coin compartment.
- 2. Press the ProClip forward and hook the angled lower edge into the gap between the upper and the lower section of the dashboard. Press upward on the lower part of the ProClip so the angled edge goes all the way into the gap.

3 and 4. The ProClip is in place.