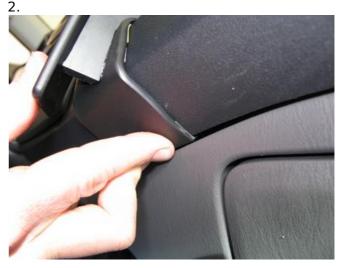

### **INSTALLATION INSTRUCTIONS**

Please read all of the instructions and look at the pictures before attaching the ProClip.

- 1. Use the enclosed alcohol pad to clean the area where the ProClip is to be installed. Peel off the adhesive tape covers on the ProClip. Hook the angled edge on the upper part of the ProClip into the gap in the coin compartment.
- 2. Press the ProClip forward and hook the angled lower edge into the gap between the upper and the lower section of the dashboard. Press upward on the lower part of the ProClip so the angled edge goes all the way into the gap.