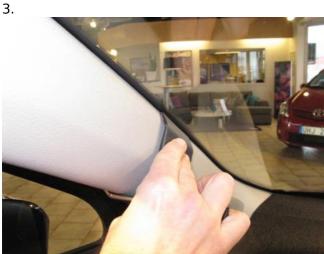

## INSTALLATION INSTRUCTIONS

Please read all of the instructions and look at the pictures before attaching the ProClip.

- 1. Use the enclosed alcohol pad to clean the area where the ProClip is to be installed. Peel off the adhesive tape covers on the ProClip. Pull out the rubber sealent on the A-post slightly.
- 2. Press the angled edge on the lower part of the ProClip into the gap and hook it around the A-post.
- 3. Press the ProClip upward/forward so the angled upper edge hooks around the A-post by the windshield. Press down on top of the ProClip so the angled edge hooks properly into place.
- 4. The ProClip is in place.