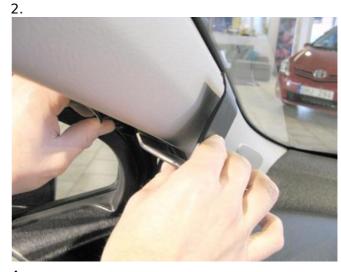

## INSTALLATION INSTRUCTIONS

Please read all of the instructions and look at the pictures before attaching the ProClip.

- 1. Use the enclosed alcohol pad to clean the area where the ProClip is to be installed. Peel off the adhesive tape covers on the ProClip. Pull out the rubber sealent on the A-post slightly.
- 2. Press the angled edge on the lower part of the ProClip into the gap and hook it around the A-post.
- 3. Press the ProClip upward/forward so the angled upper edge hooks around the A-post by the windshield. Press down on top of the ProClip so the angled edge hooks properly into place.
- 4. The ProClip is in place.