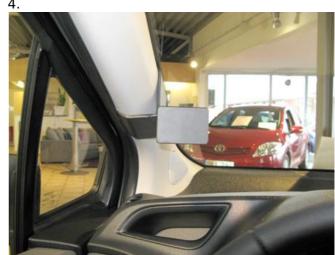

## Left mount

The ProClip is a mounting bracket for the vehicle's dashboard. Onto the ProClip you can install e.g. a holder for your mobile phone or PDA or a handsfree set etc. Safe and convenient -always within easy reach. The ProClip is car specific and easy to install. The installation is quick, no special tools or dismantle of the dashboard is required and it will not damage the interior of the vehicle. Made in black ABS plastic. Comes with detailed instructions.

## INSTALLATION INSTRUCTIONS

Please read all of the instructions and look at the pictures before attaching the ProClip.

- 1. Use the enclosed alcohol pad to clean the area where the ProClip is to be installed. Peel off the adhesive tape covers on the ProClip. Pull out the rubber sealent on the A-post slightly.
- 2. Press the angled edge on the lower part of the ProClip into the gap and hook it around the A-post.
- 3. Press the ProClip upward/forward so the angled upper edge hooks around the A-post by the windshield. Press down on top of the ProClip so the angled edge hooks properly into place.
- 4. The ProClip is in place.