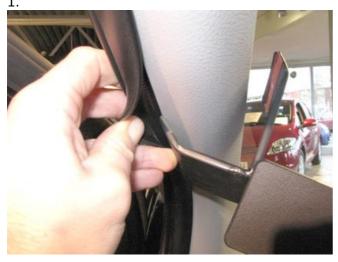

## INSTALLATION INSTRUCTIONS

Please read all of the instructions and look at the pictures before attaching the ProClip.

- 1. Use the enclosed alcohol pad to clean the area where the ProClip is to be installed. Peel off the adhesive tape covers on the ProClip. Pull out the rubber sealent on the A-post slightly.
- 2. Press the angled edge on the lower part of the ProClip into the gap and hook it around the A-post.
- 3. Press the ProClip upward/forward so the angled upper edge hooks around the A-post by the windshield. Press down on top of the ProClip so the angled edge hooks properly into place.
- 4. The ProClip is in place.