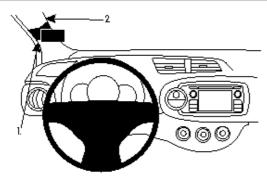

## Item no 804724 fits:

Toyota Yaris 12-14 (For all countries)

## INSTALLATION INSTRUCTIONS

Please read all of the instructions and look at the pictures before attaching the ProClip.

- 1. Use the enclosed alcohol pad to clean the area where the ProClip is to be installed. Peel off the adhesive tape covers on the ProClip. Pull out the rubber sealent on the A-post slightly.
- 2. Press the angled edge on the lower part of the ProClip into the gap and hook it around the A-post.
- 3. Press the ProClip upward/forward so the angled upper edge hooks around the A-post by the windshield. Press down on top of the ProClip so the angled edge hooks properly into place.
- 4. The ProClip is in place.