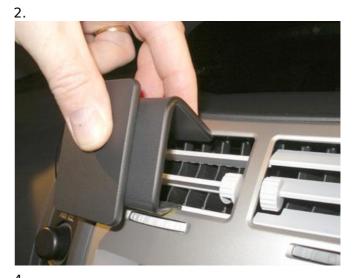

## **INSTALLATION INSTRUCTIONS**

1.

3.

Please read all of the instructions and look at the pictures before attaching the ProClip.

- 1. Peel off the cover of the adhesive tape on the ProClip. Place the angled edge on the lower part of the ProClip in the lower edge of the air vent.
- 2. Press downwards/forwards on top of the ProClip so the grooved upper edge hooks into the upper part of the air vent.