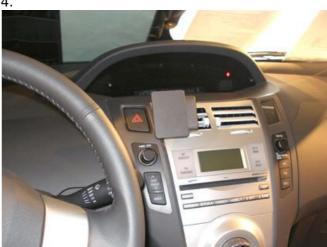

## **INSTALLATION INSTRUCTIONS**

1.

3.

Please read all of the instructions and look at the pictures before attaching the ProClip.

- 1. Peel off the cover of the adhesive tape on the ProClip. Place the angled edge on the lower part of the ProClip in the lower edge of the air vent.
- 2. Press downwards/forwards on top of the ProClip so the grooved upper edge hooks into the upper part of the air vent.

3 and 4. The ProClip is in place.