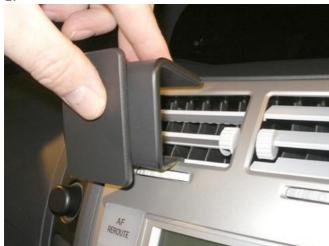

## **INSTALLATION INSTRUCTIONS**

1.

3.

Please read all of the instructions and look at the pictures before attaching the ProClip.

- 1. Peel off the cover of the adhesive tape on the ProClip. Place the angled edge on the lower part of the ProClip in the lower edge of the air vent.
- 2. Press downwards/forwards on top of the ProClip so the grooved upper edge hooks into the upper part of the air vent.