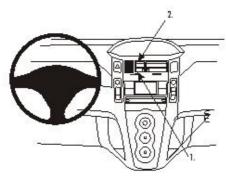

## Item no 853741 fits:

Toyota Yaris 06-11 (For Europe)

## **INSTALLATION INSTRUCTIONS**

1.

3.

Please read all of the instructions and look at the pictures before attaching the ProClip.

- 1. Peel off the cover of the adhesive tape on the ProClip. Place the angled edge on the lower part of the ProClip in the lower edge of the air vent.
- 2. Press downwards/forwards on top of the ProClip so the grooved upper edge hooks into the upper part of the air vent.