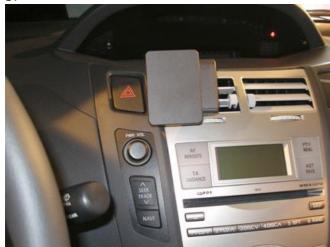

## **Product 853741**





## 853741 ProClip

The ProClip is a mounting bracket for the vehicle's dashboard. Onto the ProClip you can install e.g. a holder for your mobile phone or PDA or a handsfree set etc. Safe and convenient -always within easy reach. The ProClip is car specific and easy to install. The installation is quick, no special tools or dismantle of the dashboard is required and it will not damage the interior of the vehicle. Made in black ABS plastic. Comes with detailed instructions.

EAN: 7320288537412

## Item no 853741 fits:

Toyota Yaris 06-11 (For Europe)

## **INSTALLATION INSTRUCTIONS**

1.





3.





Please read all of the instructions and look at the pictures before attaching the ProClip.

- 1. Peel off the cover of the adhesive tape on the ProClip. Place the angled edge on the lower part of the ProClip in the lower edge of the air vent.
- 2. Press downwards/forwards on top of the ProClip so the grooved upper edge hooks into the upper part of the air vent.

3 and 4. The ProClip is in place.