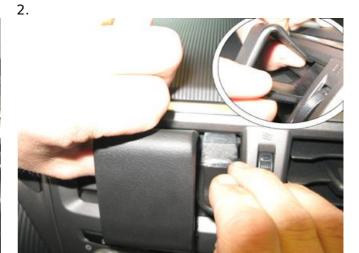

## INSTALLATION INSTRUCTIONS

1.

3.

Please read all of the instructions and look at the pictures before attaching the ProClip. This ProClip can be place both on the left and the right air vent.

- 1. Use the enclosed alcohol pad to clean the area where the ProClip is to be installed. Press the thin end of the enclosed angled gap opener upward into the gap between the air vent and surrounding frame, to widen the gap. Peel off the adhesive tape cover on the ProClip.
- 3. Press the gap opener upward into the gap. In the same time: Press the angled edge on the upper part of the ProClip into the gap next to the gap opener. Pull out the gap opener.
- 3. Press the lower part of the ProClip upward and then forward. Hook the angled lower lower edge on the ProClip over the edge surrounding the air vent.
- 4. The ProClip is in place.