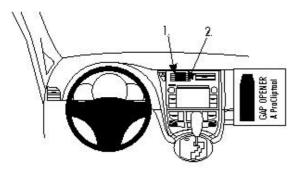

## INSTALLATION INSTRUCTIONS

1.

3.

Please read all of the instructions and look at the pictures before attaching the ProClip. This ProClip can be place both on the left and the right air vent.

- 1. Use the enclosed alcohol pad to clean the area where the ProClip is to be installed. Press the thin end of the enclosed angled gap opener upward into the gap between the air vent and surrounding frame, to widen the gap. Peel off the adhesive tape cover on the ProClip.
- 3. Press the gap opener upward into the gap. In the same time: Press the angled edge on the upper part of the ProClip into the gap next to the gap opener. Pull out the gap opener.
- 3. Press the lower part of the ProClip upward and then forward. Hook the angled lower lower edge on the ProClip over the edge surrounding the air vent.
- 4. The ProClip is in place.