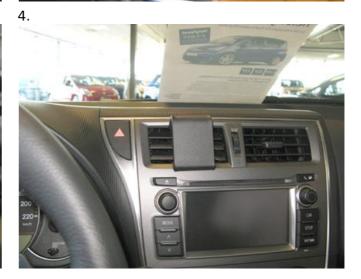

## 854612 ProClip

The ProClip is a mounting bracket for the vehicle's dashboard. Onto the ProClip you can install e.g. a holder for your mobile phone or PDA or a handsfree set etc. Safe and convenient -always within easy reach. The ProClip is car specific and easy to install. The installation is quick, no special tools or dismantle of the dashboard is required and it will not damage the interior of the vehicle. Made in black ABS plastic. Comes with detailed instructions.

## INSTALLATION INSTRUCTIONS

1.

3.

Please read all of the instructions and look at the pictures before attaching the ProClip. This ProClip can be place both on the left and the right air vent.

- 1. Use the enclosed alcohol pad to clean the area where the ProClip is to be installed. Press the thin end of the enclosed angled gap opener upward into the gap between the air vent and surrounding frame, to widen the gap. Peel off the adhesive tape cover on the ProClip.
- 3. Press the gap opener upward into the gap. In the same time: Press the angled edge on the upper part of the ProClip into the gap next to the gap opener. Pull out the gap opener.
- 3. Press the lower part of the ProClip upward and then forward. Hook the angled lower lower edge on the ProClip over the edge surrounding the air vent.
- 4. The ProClip is in place.