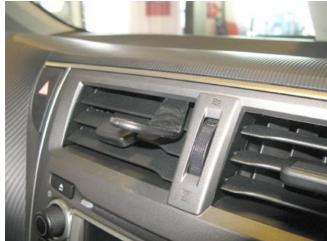

## INSTALLATION INSTRUCTIONS

1.

3.

Please read all of the instructions and look at the pictures before attaching the ProClip. This ProClip can be place both on the left and the right air vent.

- 1. Use the enclosed alcohol pad to clean the area where the ProClip is to be installed. Press the thin end of the enclosed angled gap opener upward into the gap between the air vent and surrounding frame, to widen the gap. Peel off the adhesive tape cover on the ProClip.
- 3. Press the gap opener upward into the gap. In the same time: Press the angled edge on the upper part of the ProClip into the gap next to the gap opener. Pull out the gap opener.
- 3. Press the lower part of the ProClip upward and then forward. Hook the angled lower lower edge on the ProClip over the edge surrounding the air vent.
- 4. The ProClip is in place.