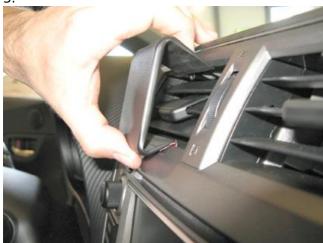

## INSTALLATION INSTRUCTIONS

1.

3.

Please read all of the instructions and look at the pictures before attaching the ProClip. This ProClip can be place both on the left and the right air vent.

- 1. Use the enclosed alcohol pad to clean the area where the ProClip is to be installed. Press the thin end of the enclosed angled gap opener upward into the gap between the air vent and surrounding frame, to widen the gap. Peel off the adhesive tape cover on the ProClip.
- 3. Press the gap opener upward into the gap. In the same time: Press the angled edge on the upper part of the ProClip into the gap next to the gap opener. Pull out the gap opener.
- 3. Press the lower part of the ProClip upward and then forward. Hook the angled lower lower edge on the ProClip over the edge surrounding the air vent.
- 4. The ProClip is in place.