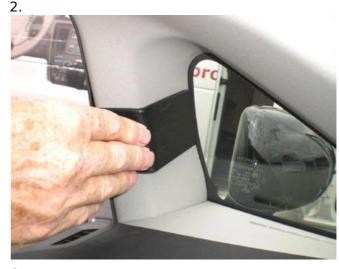

## **INSTALLATION INSTRUCTIONS**

Please read all of the instructions and look at the pictures before attaching the ProClip.

- 1. Peel off the cover of adhesive tape on the ProClip. Press your thumb into the gap between the A-post panel frame and the rubber sealant, to widen the gap. Insert the angled edge on the left side of the ProClip into the gap and hook it around the A-post panel edge.
- 2. Press firmly forward on the right side of the ProClip so the angled edge hook around the A-post panel edge by the window.
- 3. Press the ProClip towards the A-post panel to make sure the angled edge is all the way into the gap.
- 4. The ProClip is in place.