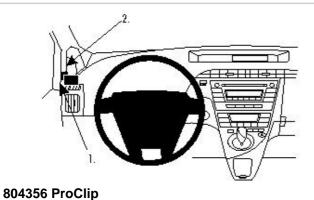

## **Product 804356**

EAN: 7320288043562

Item no 804356 fits:

Toyota Prius 10-14 (For all countries)

## **INSTALLATION INSTRUCTIONS**

Please read all of the instructions and look at the pictures before attaching the ProClip.

- 1. Peel off the cover of adhesive tape on the ProClip. Press your thumb into the gap between the A-post panel frame and the rubber sealant, to widen the gap. Insert the angled edge on the left side of the ProClip into the gap and hook it around the A-post panel edge.
- 2. Press firmly forward on the right side of the ProClip so the angled edge hook around the A-post panel edge by the window.
- 3. Press the ProClip towards the A-post panel to make sure the angled edge is all the way into the gap.
- 4. The ProClip is in place.