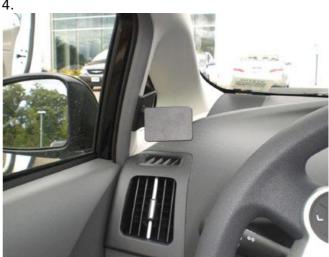

## **INSTALLATION INSTRUCTIONS**

Please read all of the instructions and look at the pictures before attaching the ProClip.

- 1. Peel off the cover of adhesive tape on the ProClip. Press your thumb into the gap between the A-post panel frame and the rubber sealant, to widen the gap. Insert the angled edge on the left side of the ProClip into the gap and hook it around the A-post panel edge.
- 2. Press firmly forward on the right side of the ProClip so the angled edge hook around the A-post panel edge by the window.
- 3. Press the ProClip towards the A-post panel to make sure the angled edge is all the way into the gap.
- 4. The ProClip is in place.