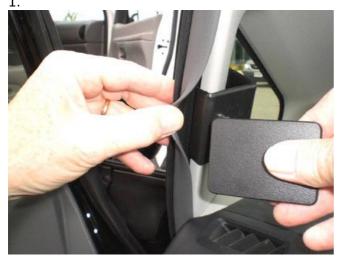

## **INSTALLATION INSTRUCTIONS**

Please read all of the instructions and look at the pictures before attaching the ProClip.

- 1. Peel off the cover of adhesive tape on the ProClip. Press your thumb into the gap between the A-post panel frame and the rubber sealant, to widen the gap. Insert the angled edge on the left side of the ProClip into the gap and hook it around the A-post panel edge.
- 2. Press firmly forward on the right side of the ProClip so the angled edge hook around the A-post panel edge by the window.
- 3. Press the ProClip towards the A-post panel to make sure the angled edge is all the way into the gap.
- 4. The ProClip is in place.