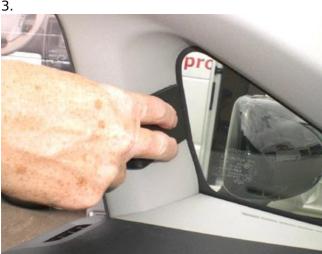

## **INSTALLATION INSTRUCTIONS**

Please read all of the instructions and look at the pictures before attaching the ProClip.

- 1. Peel off the cover of adhesive tape on the ProClip. Press your thumb into the gap between the A-post panel frame and the rubber sealant, to widen the gap. Insert the angled edge on the left side of the ProClip into the gap and hook it around the A-post panel edge.
- 2. Press firmly forward on the right side of the ProClip so the angled edge hook around the A-post panel edge by the window.
- 3. Press the ProClip towards the A-post panel to make sure the angled edge is all the way into the gap.
- 4. The ProClip is in place.