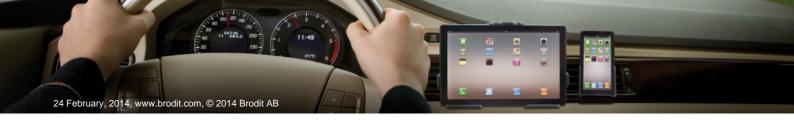

## The ProClip is a mounting bracket for the vehicle's dashboard. Onto the ProClip you can install e.g. a holder for your mobile phone or PDA or a handsfree set etc. Safe and convenient -always within easy reach. The ProClip is car specific and easy to install. The installation is quick, no special tools or dismantle of the dashboard is required and it will not damage the interior of the vehicle. Made in black ABS plastic. Comes with detailed instructions.