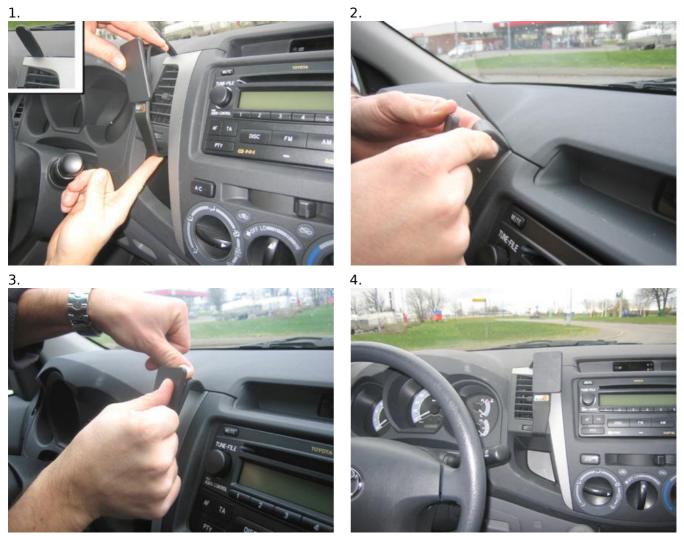

## INSTALLATION INSTRUCTIONS

Please read all of the instructions and look at the pictures before attaching the ProClip.

1. Use the enclosed alcohol pad to clean the area where the ProClip is to be installed. Press the thin end of the enclosed gap opener into the gap between the frame surrounding the air vent and the dashboard, to widen the gap. Peel off the cover of the adhesive tape on the ProClip. Hook the angled edge on the lower part of the ProClip under the frame surrounding the air vent.

2. Pull the ProClip upward and press the grooved upper edge into the gap next to the gap opener.

3. Press forward on the upper part of the ProClip so you hear/feel the grooved edge snaps into place in the gap. Pull out the gap opener.

4. The ProClip is in place.