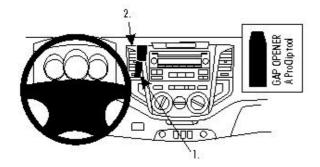

## Item no 854436 fits:

Toyota HiLux 10-11 (For Europe)

## INSTALLATION INSTRUCTIONS

Please read all of the instructions and look at the pictures before attaching the ProClip.

1. Use the enclosed alcohol pad to clean the area where the ProClip is to be installed. Press the thin end of the enclosed gap opener into the gap between the frame surrounding the air vent and the dashboard, to widen the gap. Peel off the cover of the adhesive tape on the ProClip. Hook the angled edge on the lower part of the ProClip under the frame surrounding the air vent.

2. Pull the ProClip upward and press the grooved upper edge into the gap next to the gap opener.

3. Press forward on the upper part of the ProClip so you hear/feel the grooved edge snaps into place in the gap. Pull out the gap opener.