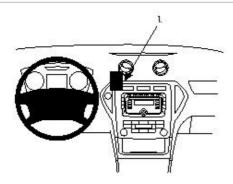

EAN: 7320288540559

Item no 854055 fits:

Ford Mondeo 08-14 (For Europe)

## INSTALLATION INSTRUCTIONS

Please read all of the instructions and look at the pictures before attaching the ProClip. This ProClip consists of two parts.

- Part 1. Attaching part (the smallest part)
- Part 2. ProClip face plate.
- 1. Peel off the adhesive tape cover on Part 1. Place Part 1 as shown in the picture, so the left side of the angled edge is aligned with the gap in the control panel.
- 2. Press the angled edge on Part 1 into the gap between the frame surrounding the control panel and the dashboard. Press Part 1 forward/upward so the angled edge hooks behind the frame surrounding the control panel and the adhesive tape attaches to the dashboard.
- 3. Open up the predrilled holes in Part 2 with a screwdriver (Philips). Peel off the adhesive tape cover on Part 2. Place Part 2 onto Part 1 so the holes match and the adhesive tape is downward. Screw Part 2 onto Part 1 with the enclosed screws. Screw straight into Part 1, in the same angle as Part 1.
- 4. The ProClip is in place.