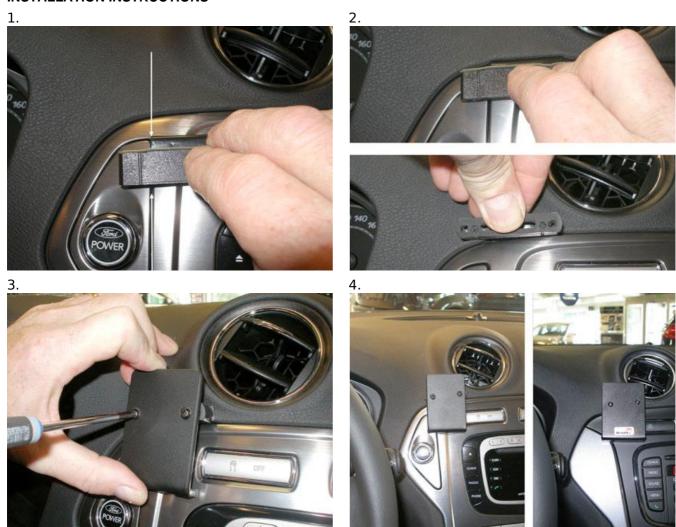

## INSTALLATION INSTRUCTIONS

Please read all of the instructions and look at the pictures before attaching the ProClip. This ProClip consists of two parts.

- Part 1. Attaching part (the smallest part)
- Part 2. ProClip face plate.
- 1. Peel off the adhesive tape cover on Part 1. Place Part 1 as shown in the picture, so the left side of the angled edge is aligned with the gap in the control panel.
- 2. Press the angled edge on Part 1 into the gap between the frame surrounding the control panel and the dashboard. Press Part 1 forward/upward so the angled edge hooks behind the frame surrounding the control panel and the adhesive tape attaches to the dashboard.
- 3. Open up the predrilled holes in Part 2 with a screwdriver (Philips). Peel off the adhesive tape cover on Part 2. Place Part 2 onto Part 1 so the holes match and the adhesive tape is downward. Screw Part 2 onto Part 1 with the enclosed screws. Screw straight into Part 1, in the same angle as Part 1.
- 4. The ProClip is in place.