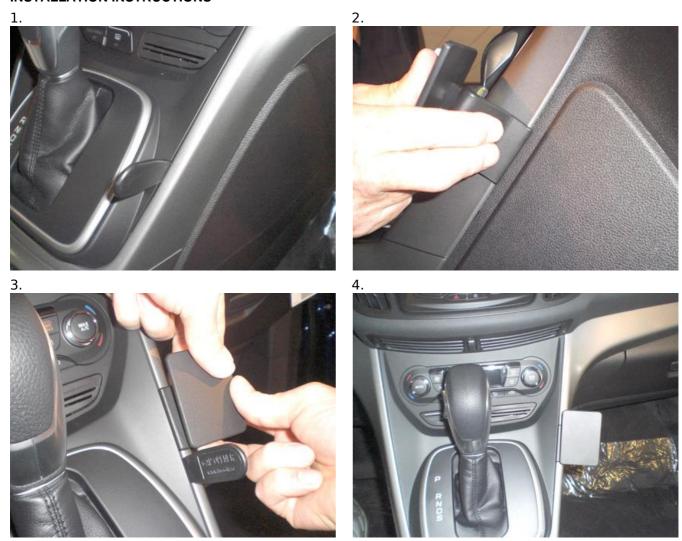

### **INSTALLATION INSTRUCTIONS**

Please read all of the instructions and look at the pictures before attaching the ProClip.

- 1. Use the enclosed alcohol pad to clean the area where the ProClip is to be installed. Press the thin end of the enclosed gap opener into the gap between the center console panel frame and the console edge, to widen the gap. Peel off the cover of adhesive tape on the ProClip.
- 2. Hook the angled edge on the right side of the ProClip around the center console edge.
- 3. Place your index fingers underneath the ProClip and your thumbs on top of the ProClip. Pull the ProClip slightly towards you. Hook the angled edge over the console edge and into the gap above the gap opener. Pull out the gap opener.
- 4. The ProClip is in place.