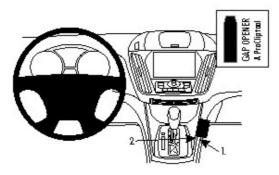

## Item no 854796 fits:

Ford C-Max 13-15 (For USA) Ford Escape 13-15 (For USA) Ford Escape Hybrid 13-15 (For USA) Ford Kuga 13-15 (For Europe)

### **INSTALLATION INSTRUCTIONS**

Please read all of the instructions and look at the pictures before attaching the ProClip.

- 1. Use the enclosed alcohol pad to clean the area where the ProClip is to be installed. Press the thin end of the enclosed gap opener into the gap between the center console panel frame and the console edge, to widen the gap. Peel off the cover of adhesive tape on the ProClip.
- 2. Hook the angled edge on the right side of the ProClip around the center console edge.
- 3. Place your index fingers underneath the ProClip and your thumbs on top of the ProClip. Pull the ProClip slightly towards you. Hook the angled edge over the console edge and into the gap above the gap opener. Pull out the gap opener.
- 4. The ProClip is in place.