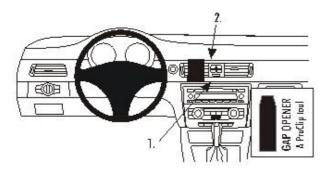

## **INSTALLATION INSTRUCTIONS**

Please read all of the instructions and look at the pictures before attaching the ProClip.

- 1. Press the thin end of the enclosed gap opener into the gap between the frame surrounding the air vent and the frame surrounding the control panel, to widen the gap. Peel off the cover of the adhesive tape on the ProClip.
- 3. Press the grooved edge on the lower part of the ProClip into the gap next to the gap opener. Press until you hear/feel it snaps into place. Pull out the gap opener.
- 3. Press the gap opener into the gap between the frame surrounding the air vent and the dashboard. Press forwards on the ProClip so the angled upper edge hooks into the gap next to the gap opener. Pull out the gap opener.
- 4. The ProClip is in place.