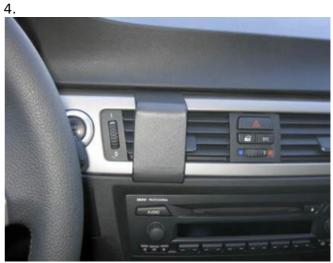

## 853598 ProClip

NOT for car with navigation unit, NOT for wood grain panel

The ProClip is a mounting bracket for the vehicle's dashboard. Onto the ProClip you can install e.g. a holder for your mobile phone or PDA or a handsfree set etc. Safe and convenient -always within easy reach. The ProClip is car specific and easy to install. The installation is quick, no special tools or dismantle of the dashboard is required and it will not damage the interior of the vehicle. Made in black ABS plastic. Comes with detailed instructions.

## **INSTALLATION INSTRUCTIONS**

Please read all of the instructions and look at the pictures before attaching the ProClip.

- 1. Press the thin end of the enclosed gap opener into the gap between the frame surrounding the air vent and the frame surrounding the control panel, to widen the gap. Peel off the cover of the adhesive tape on the ProClip.
- 3. Press the grooved edge on the lower part of the ProClip into the gap next to the gap opener. Press until you hear/feel it snaps into place. Pull out the gap opener.
- 3. Press the gap opener into the gap between the frame surrounding the air vent and the dashboard. Press forwards on the ProClip so the angled upper edge hooks into the gap next to the gap opener. Pull out the gap opener.
- 4. The ProClip is in place.