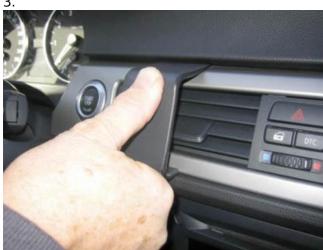

## **INSTALLATION INSTRUCTIONS**

Please read all of the instructions and look at the pictures before attaching the ProClip.

- 1. Press the thin end of the enclosed gap opener into the gap between the frame surrounding the air vent and the frame surrounding the control panel, to widen the gap. Peel off the cover of the adhesive tape on the ProClip.
- 3. Press the grooved edge on the lower part of the ProClip into the gap next to the gap opener. Press until you hear/feel it snaps into place. Pull out the gap opener.
- 3. Press the gap opener into the gap between the frame surrounding the air vent and the dashboard. Press forwards on the ProClip so the angled upper edge hooks into the gap next to the gap opener. Pull out the gap opener.
- 4. The ProClip is in place.