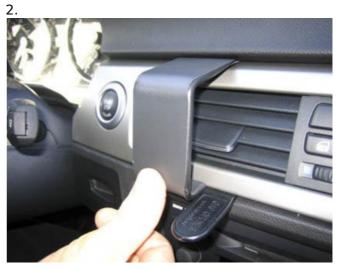

## **INSTALLATION INSTRUCTIONS**

Please read all of the instructions and look at the pictures before attaching the ProClip.

- 1. Press the thin end of the enclosed gap opener into the gap between the frame surrounding the air vent and the frame surrounding the control panel, to widen the gap. Peel off the cover of the adhesive tape on the ProClip.
- 3. Press the grooved edge on the lower part of the ProClip into the gap next to the gap opener. Press until you hear/feel it snaps into place. Pull out the gap opener.
- 3. Press the gap opener into the gap between the frame surrounding the air vent and the dashboard. Press forwards on the ProClip so the angled upper edge hooks into the gap next to the gap opener. Pull out the gap opener.
- 4. The ProClip is in place.