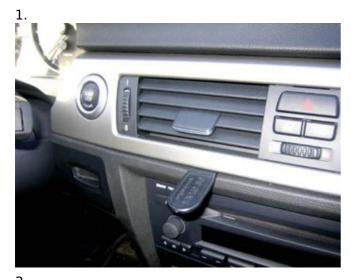

## **INSTALLATION INSTRUCTIONS**

Please read all of the instructions and look at the pictures before attaching the ProClip.

- 1. Press the thin end of the enclosed gap opener into the gap between the frame surrounding the air vent and the frame surrounding the control panel, to widen the gap. Peel off the cover of the adhesive tape on the ProClip.
- 3. Press the grooved edge on the lower part of the ProClip into the gap next to the gap opener. Press until you hear/feel it snaps into place. Pull out the gap opener.
- 3. Press the gap opener into the gap between the frame surrounding the air vent and the dashboard. Press forwards on the ProClip so the angled upper edge hooks into the gap next to the gap opener. Pull out the gap opener.
- 4. The ProClip is in place.