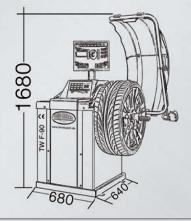

# Wheel balancer

### Item No.: TW F-90

## Dimensions | Technical Data | Accessories

| Technical Data: TW F-90  |            |
|--------------------------|------------|
| Wheel width              | 1,5" - 20" |
| Wheel diameter           | 10" - 24"  |
| Wheel weight max.        | 65 kg      |
| Wheel center hole        | 40-135 mm  |
| Measuring tolerance      | +/- 1 g    |
| Measuring time (approx.) | 4-7 sec.   |
| Power supply             | 230 V~     |
| Noise level              | < 70 dB    |
| Weight (approx.)         | 130 kg     |