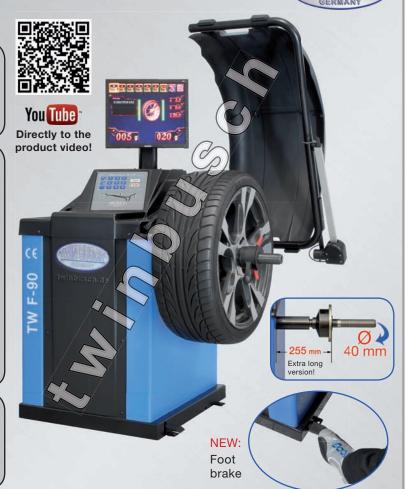

#### Description

Automatic wheel balancer for professional use. Complete with a colour TFT Monitor and electronic measuring arm, this machine detects the distance, diameter and width of the wheel automatically. You are also able to hide weights behind the spokes.

#### Features

- 1A Quality built with CE-Certificate
- Manufactured in accordance to ISO 9001
- New: Measuring arm determins the width of the wheel
- Menu Languages: German, English, Spanish, French, Portugese, Turkish, Russian, Romanian, Dutch and Polish
- Splitting programme enables the precise placement of hidden weights, behind the spokes
- Electronic sensor arm | Large TFT-Colour monitor
- Measured values are shown when the wheel brakes
- Static and dynamic balancing
- Several available programs
  Normal / Static / Alu1, Alu2, Alu3 Motorcycle etc.
- Integrated calibration and self-diagnostic program
- Optional: Motorcycle adapter, adapter for vehicles without a center hole

#### **Details**

(1) Precise placement of hidden weights using the electronic arm (2) Quick release nut Ø = 40 mm (3) New: Electronic measuring arm (4) Large TFT-Colour monitorr (5) Quick and easy input by keypad

## Dimensions | Technical Data | Accessories

| Technical Data: TW F-90  |            |
|--------------------------|------------|
| Wheel width              | 1,5" - 20" |
| Wheel diameter           | 10" - 24"  |
| Wheel weight max.        | 65 kg      |
| Wheel center hole        | 40-135 mm  |
| Measuring tolerance      | +/- 1 g    |
| Measuring time (approx.) | 4-7 sec.   |
| Power supply             | 230 V~     |
| Noise level              | < 70 dB    |
| Weight (approx.)         | 130 kg     |