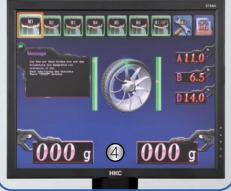

#### **Details**

(1) Precise placement of hidden weights using the electronic arm (2) Quick release nut Ø = 40 mm (3) New: Electronic measuring arm (4) Large TFT-Colour monitorr (5) Quick and easy input by keypad