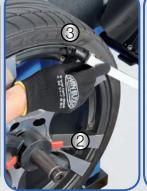

#### **Details**

(1) Precise placement of hidden weights using the electronic arm (2) Quick release nut Ø = 40 mm (3) New: Electronic measuring arm (4) Large TFT-Colour monitorr (5) Quick and easy input by keypad