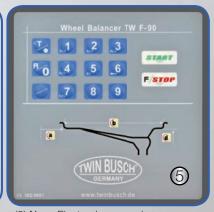

#### **Details**

(1) Precise placement of hidden weights using the electronic arm (2) Quick release nut Ø = 40 mm (3) New: Electronic measuring arm (4) Large TFT-Colour monitorr (5) Quick and easy input by keypad